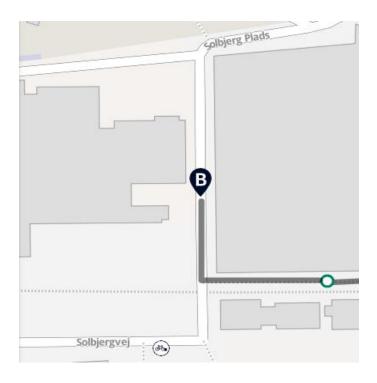

#### STEP 4

(1 min. walk)

Go up the stairs and the CBS building is at your right, as seen in the photo below.

#### STEP 4

(1 min. walking)

Go up the stairs and the CBS building is at your right, as seen in the photo below.