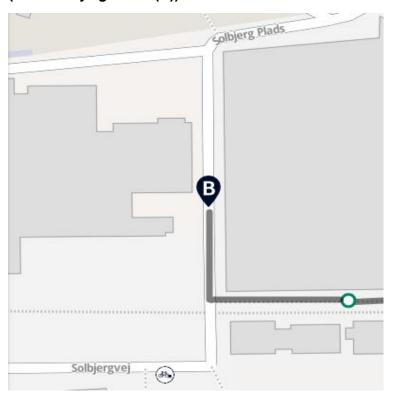

#### STEP 4

(1 min. walk)

Go up the stairs and the CBS building is at your right, as seen in the photo below.

#### STEP 4

(1 min. walking)

Go up the stairs and the CBS building is at your right, as seen in the photo below.

Get off the train at <u>Frederiksberg station</u> and then you will have arrived at your final station and destination.

(1 min. walk)

Go up the stairs and the CBS building is at your right, as seen in the photo below.

Take the metro towards Vanløse station, it comes every 2-3 min.

Get off the train at <u>Frederiksberg station</u> and then you will have arrived at your final station and destination.

(1 min. walk)

Go up the stairs and the CBS building is at your right, as seen in the photo below.