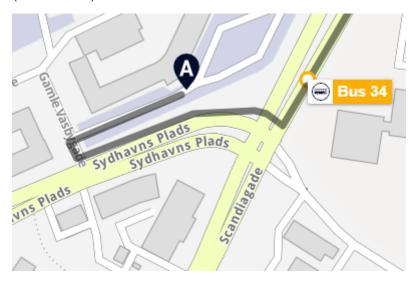

#### **Step by step Instructions – Option 1:**

The easiest way to get to CBS is by **Bus 34** from Teglholmsgade (Vasbygade), a five min. walk from the hotel (A).

STEP 1 (5 min. walk)

## **STEP 2** (20-25 min. bus)

Bus 34 comes every 15. Minutes and goes towards Flintholm St.

The bus ride will take approximately 20-25 min. and you should get off the bus at **Nyelandsvej Skole (Nyelandsvej)** 