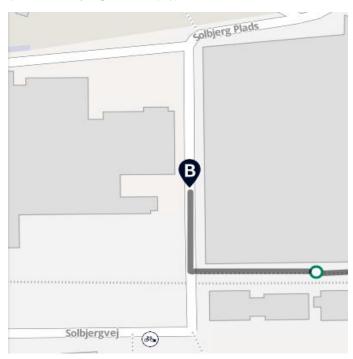

#### STEP 4

(1 min. walk)

Go up the stairs and the CBS building is at your right, as seen in the photo below.

#### STEP 4

(1 min. walking)

Go up the stairs and the CBS building is at your right, as seen in the photo below.

Get off the train at <u>Frederiksberg station</u> and then you will have arrived at your final station and destination.

(1 min. walk)

Go up the stairs and the CBS building is at your right, as seen in the photo below.

Take the metro towards Vanløse station, it comes every 2-3 min.

Get off the train at <u>Frederiksberg station</u> and then you will have arrived at your final station and destination.

(1 min. walk)

Go up the stairs and the CBS building is at your right, as seen in the photo below.