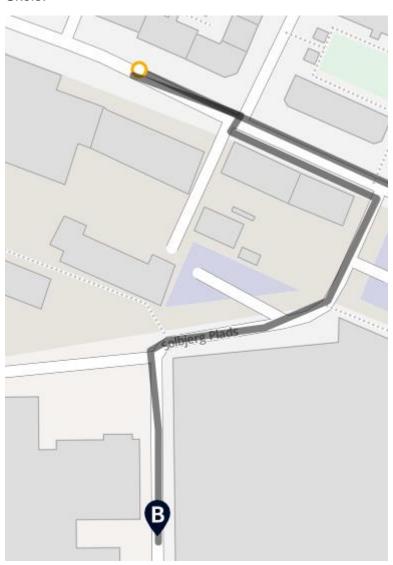

STEP 3
(5 min. walk)

Once arrived at Nyelandsvej Skole, CBS Solbjerg Plads is a 5 min. Walk from Nyelandsvej Skole.