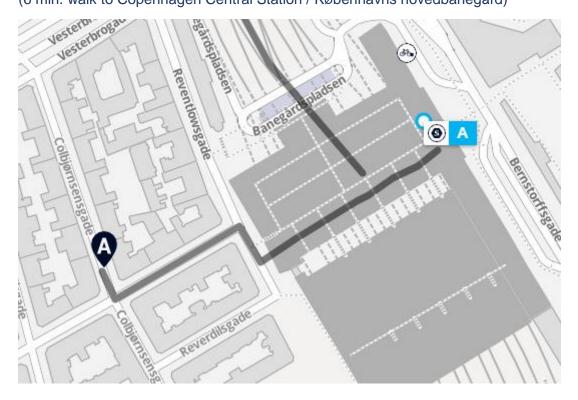

#### **Step by step Instructions – Option 1:**

**STEP 1** (6 min. walk to Copenhagen Central Station / Københavns hovedbanegård)

#### **Step by step Instructions – Option 2:**

You could also take a bus from Københavns Hovedbanegård, **Bus 34 towards Flintholm station.** 

**STEP 1** (6 min. walk to Copenhagen Central Station / Københavns hovedbanegård)