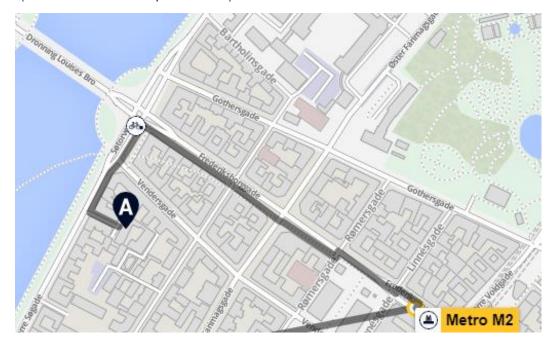

# **STEP 1** (7 min. walk to Vesterport station)

#### **Step by step Instructions:**

STEP 1

(7 min. walk to Vesterport station)

#### **Step by step Instructions:**

STEP 1 (7 min. walk to Nørreport station)