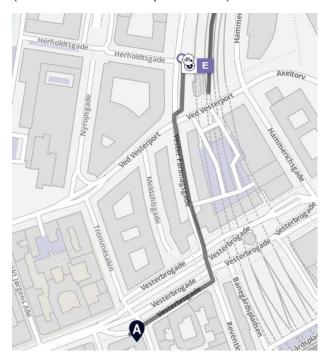

(4 min. by metro)

Once arrived at Nørreport station, you will need to find the metro/subway. Follow the metro sign and go downstairs since it is at the very bottom floor.

Take the metro towards Vanløse station, it comes every 2-3 min.

Get off the train at <u>Frederiksberg station</u> and then you will have arrived at your final station and destination.

#### STEP 4

(1 min. walk)

Go up the stairs and the CBS building is at your right, as seen in the photo below.