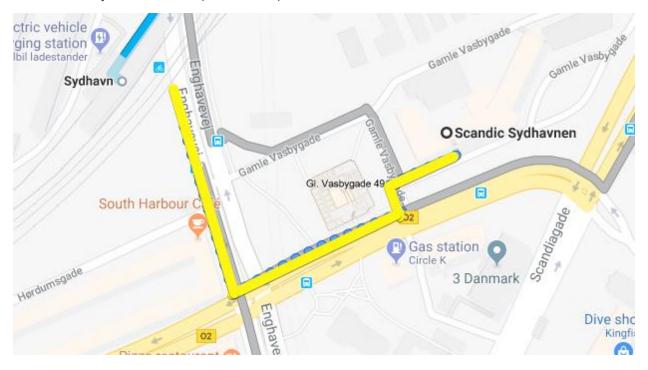

#### Step by step Instructions - Option 2:

The hotel is close to Sydhavn station (5 min. walk), where you will take the S-train towards Nørreport station and from there take the metro to Frederiksberg station (CBS).

STEP 1 (5 min. walk)

Walk to the Sydhavn station (5 min. walk).

#### STEP 2

(9 min. by train)

Take the S-train A-line towards Hillerød, the train comes every 2-10 min. and it will take 9 min. (4 stops) to get to **Nørreport station.** 