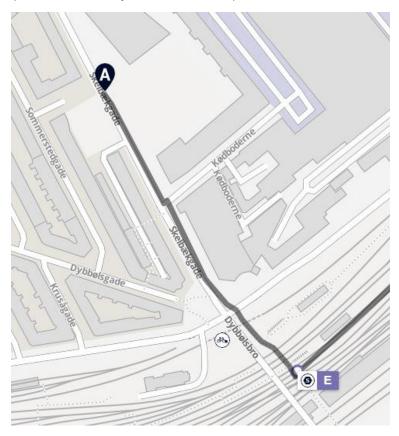

#### **Step by step Instructions:**

**STEP 1** (3 min. walk to Dybbølsbro station)

## STEP 2

(7 min. by S-train)

Taking the train **from Dybbølsbro station to Nørreport station**, there are multiple options since almost all of the S-trains go to Nørreport Station. Here are your options:

- The A-line, the A-line towards Hillerød station, comes every 2-4 min.
- The B-line, the B-line towards Farum station, comes every 2-4 min.
- The C-line, the C-line towards Klampenborg station, comes every 2-4 min.
- The E line (as seen in the photo above), The E-line towards Holte station, comes every 2-4. Min.