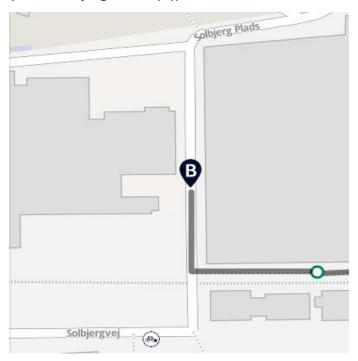

#### STEP 4

(1 min. walk)

Go up the stairs and the CBS building is at your right, as seen in the photo below.

#### STEP 4

(1 min. walking)

Go up the stairs and the CBS building is at your right, as seen in the photo below.

Get off the train at <u>Frederiksberg station</u> and then you will have arrived at your final station and destination.

(1 min. walk)

Go up the stairs and the CBS building is at your right, as seen in the photo below.

Take the metro towards Vanløse station, it comes every 2-3 min.

Get off the train at <u>Frederiksberg station</u> and then you will have arrived at your final station and destination.

(1 min. walk)

Go up the stairs and the CBS building is at your right, as seen in the photo below.