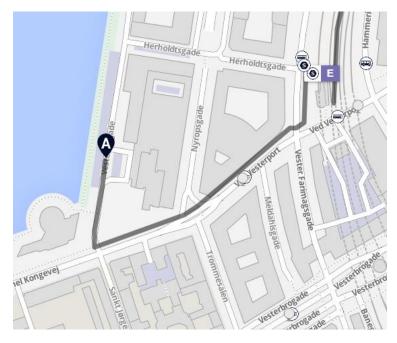

# **STEP 1** (7 min. walk to Vesterport station)

#### STEP 2

(2 min. by the S-train)

Taking the train **from Vesterport station to Nørreport station**, there are multiple options since almost all of the S-trains go to Nørreport Station. Here are your options:

- The A-line, the A-line towards Hillerød station, comes every 2-4 min.
- The B-line, the B-line towards Farum station, comes every 2-4 min.
- The C-line, the C-line towards Klampenborg station, comes every 2-4 min.
- The E line (as seen in the photo above), The E-line towards Holte station, comes every 2-4. Min.