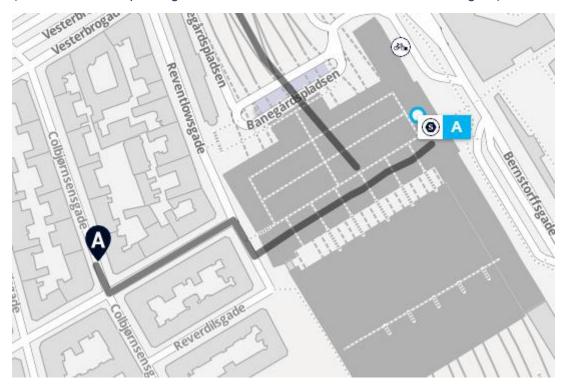

#### **Step by step Instructions:**

**STEP 1** (3 min. walk to Dybbølsbro station)