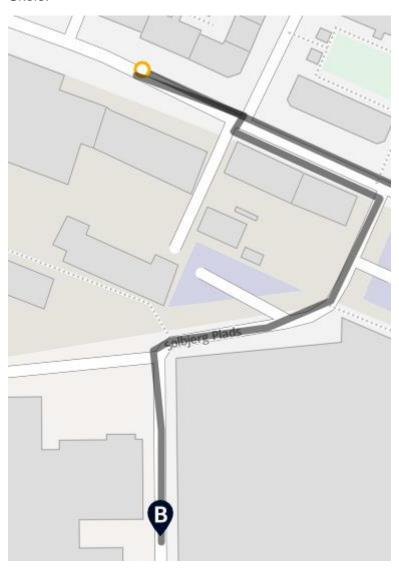

# **STEP 1** (7 min. walk to Vesterport station)

#### **Step by step Instructions:**

STEP 1

(7 min. walk to Vesterport station)