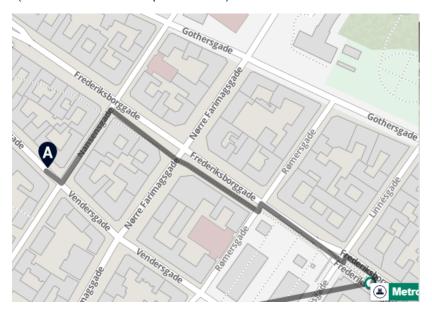

#### **Step by step Instructions:**

STEP 1

(8 min. walk to Nørreport station)

STEP 2 (4 min. by metro)

Once arrived at Nørreport station, you will need to find the metro/subway. Follow the metro sign and go downstairs since it is at the very bottom floor.

#### **Step by step Instructions:**

STEP 1 (7 min. walk to Nørreport station)