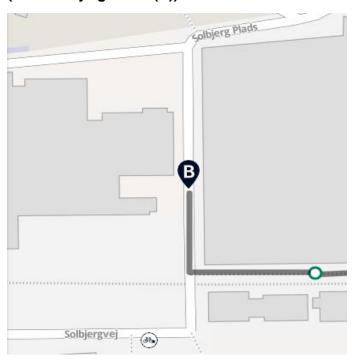

#### STEP 4

(1 min. walk)

Go up the stairs and the CBS building is at your right, as seen in the photo below.

#### STEP 4

(1 min. walking)

Go up the stairs and the CBS building is at your right, as seen in the photo below.

Get off the train at <u>Frederiksberg station</u> and then you will have arrived at your final station and destination.

(1 min. walk)

Go up the stairs and the CBS building is at your right, as seen in the photo below.

Take the metro towards Vanløse station, it comes every 2-3 min.

Get off the train at <u>Frederiksberg station</u> and then you will have arrived at your final station and destination.

(1 min. walk)

Go up the stairs and the CBS building is at your right, as seen in the photo below.